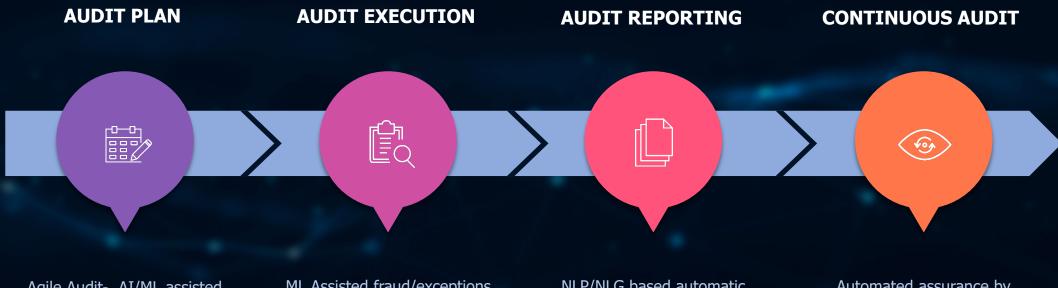

#### Al/ML in Audit Cycle

Agile Audit- AI/ML assisted Audit recommendation based on the dynamic Organizational risk changes. ML Assisted fraud/exceptions detection and automated insights to action. NLP/NLG based automatic contextual Report / issues/ observations generation. Automated assurance by connecting real-time with the external & internal business context.