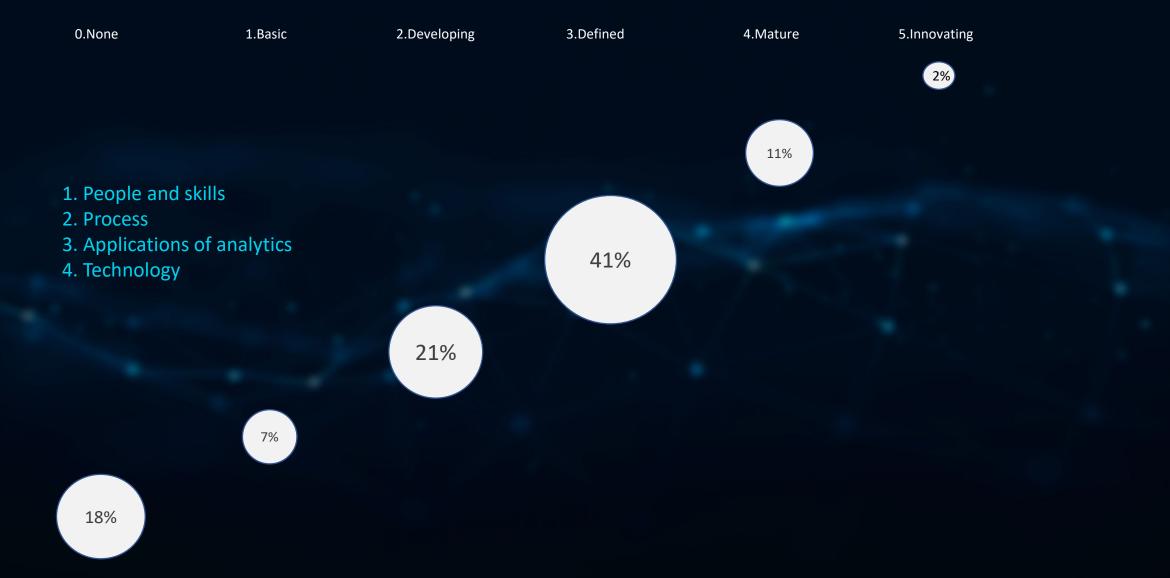

#### Internal Audit Analytics Maturity

Disruptions happen when silos are demolished