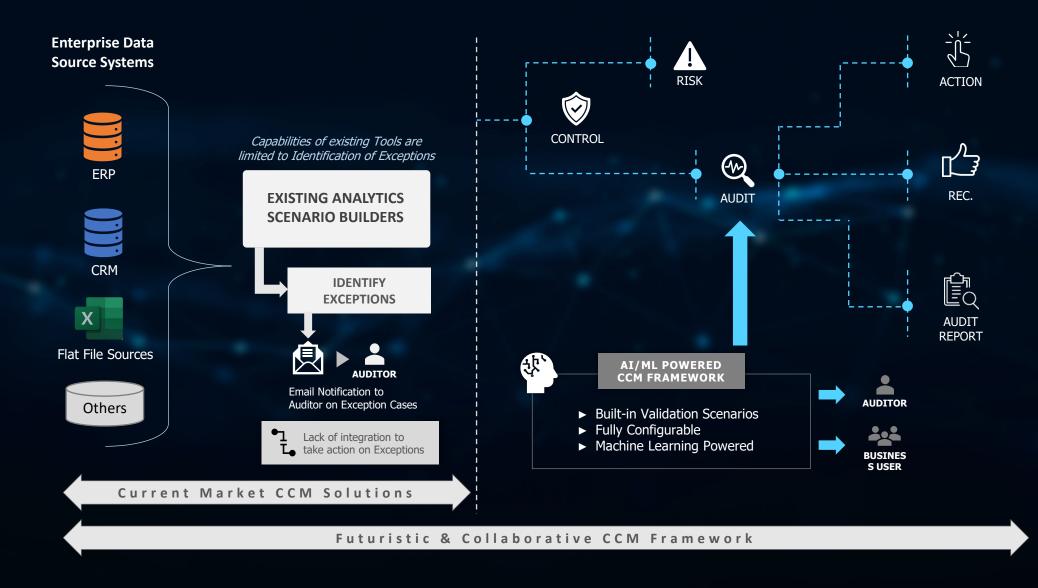

ysis of complete sets of data to identify anomalies and trends hence improve the Assurance Continuous auditing is an automatic method used to perform auditing activities, such as control and risk assessments, on a more frequent basis

Current Context

#### **INSIGHTS TO ACTION - REACTIVE**



#### Internal Audit Analytics Maturity



Disruptions happen when silos are demolished





#### Al/ML in Audit Cycle



Agile Audit- AI/ML assisted Audit recommendation based on the dynamic Organizational risk changes. ML Assisted fraud/exceptions detection and automated insights to action. NLP/NLG based automatic contextual Report / issues/ observations generation. Automated assurance by connecting real-time with the external & internal business context.

#### ML Assisted Audit Analytics Execution



#### Unified 'Insights-to-Action' Interface





# Augmenting Analytics into a single Platform.

Transform your risk and audit function by combining four independent processes in silo, onto one single integrated platform - AURAA

### Internal Audit Journey: The way forward

- Leverage Digital technology to leapfrog your transformation journey
- Try avoid silos by implementing modern agile and scalable solutions
- □ Tightly integrate Audit, Risk & Resilience Ecosystem with Business Strategies



Integration

- Automated and proactive GRC and Resilience Ecosystem
- Leverage AI & ML assisted capabilities across all functions of GRC
- Integration with Enterprise Source
  Systems (ERP, CRM): Insights-to-Action

88

 Alignment of Audit & Risk practice with Business Strategies

- 1 X Soadmap
-