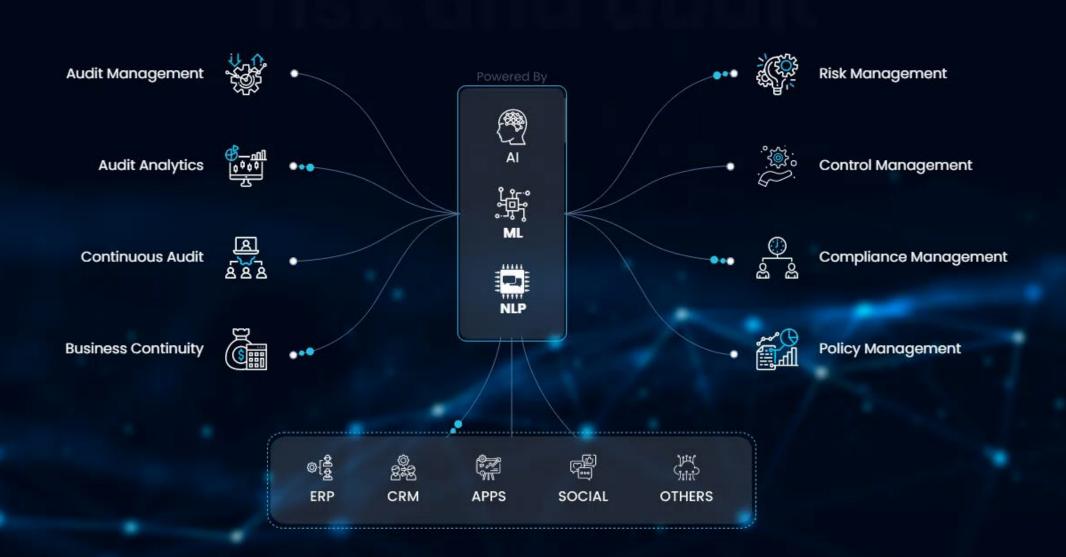

#### Unified 'Insights-to-Action' Interface

Integration

- Automated and proactive GRC and Resilience Ecosystem
- Leverage AI & ML assisted capabilities across all functions of GRC
- Integration with Enterprise Source
  Systems (ERP, CRM): Insights-to-Action