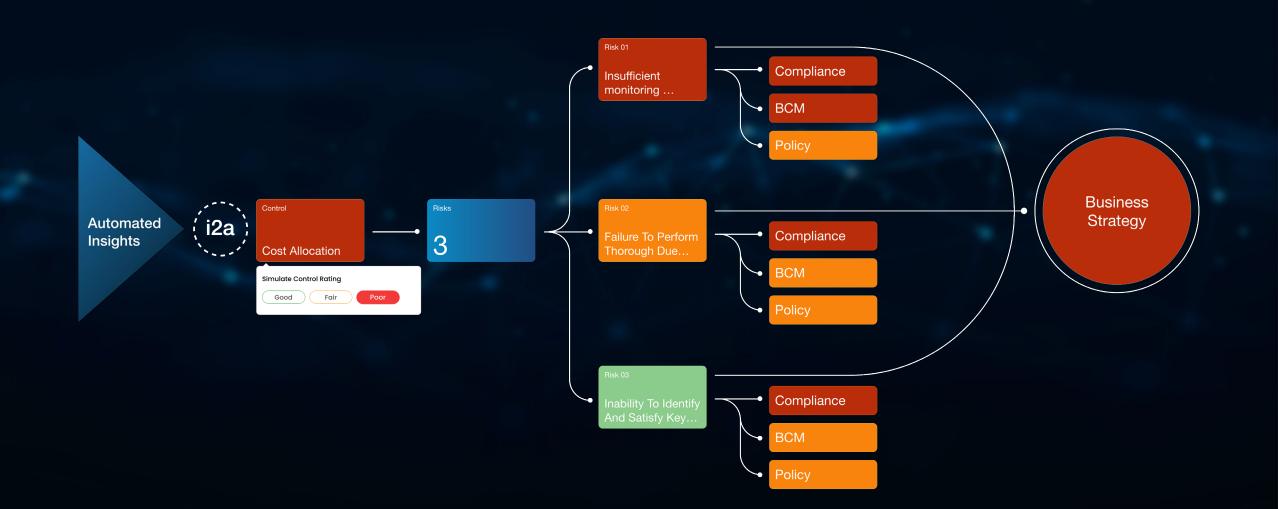

#### Unified 'Insights-to-Action' Interface

Integration

- Automated and proactive GRC and Resilience Ecosystem
- Leverage AI & ML assisted capabilities across all functions of GRC
- Integration with Enterprise Source
  Systems (ERP, CRM): Insights-to-Action