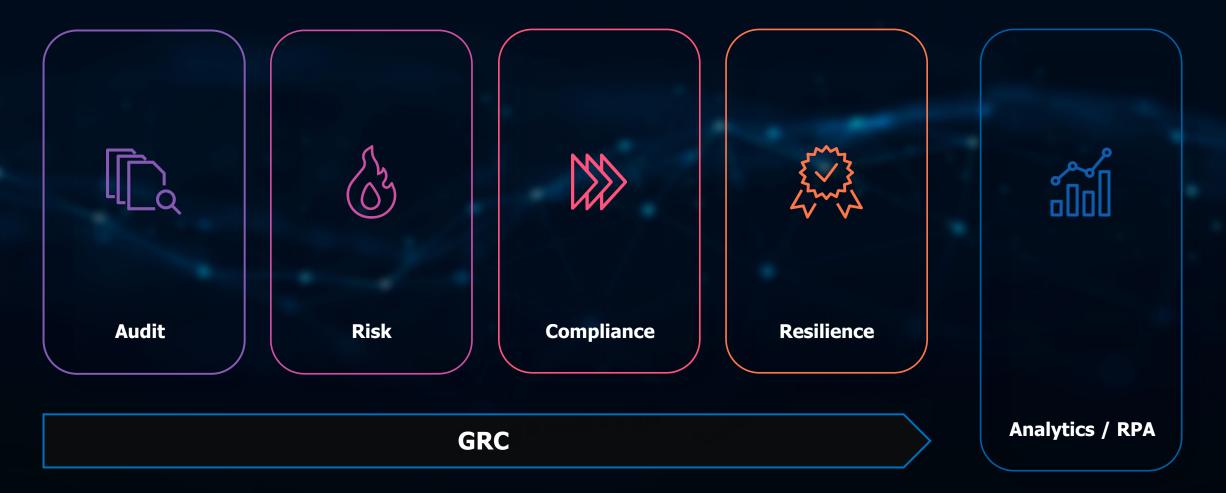

# Augmenting Analytics into a single Platform.

Transform your risk and audit function by combining four independent processes in silo, onto one single integrated platform - AURAA