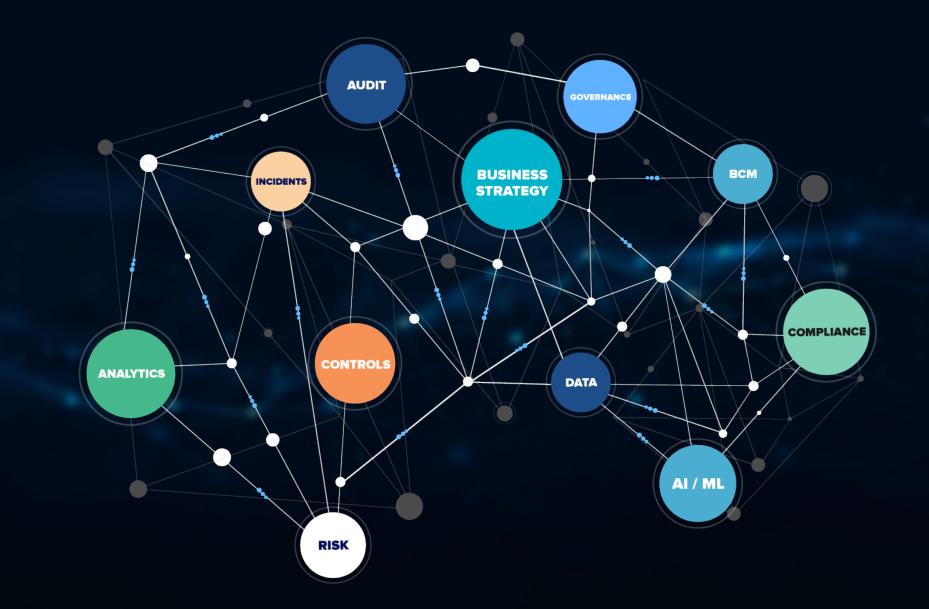

# Augmenting Analytics into a single Platform.

Transform your risk and audit function by combining four independent processes in silo, onto one single integrated platform - AURAA