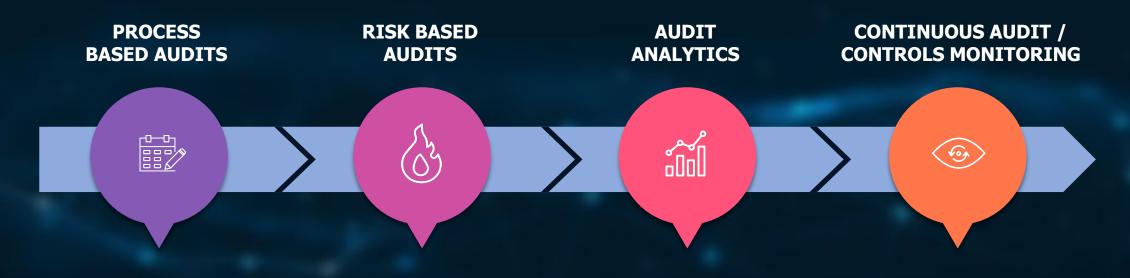

#### Audit Transformation Journey

A process-based audit assists organizations in assessing the effectiveness of these business processes A risk-based internal audit (RBIA) focuses on a company's response to the risks it faces in achieving its goals and objectives Audit data analytics involves the analysis of complete sets of data to identify anomalies and trends hence improve the Assurance Continuous auditing is an automatic method used to perform auditing activities, such as control and risk assessments, on a more frequent basis