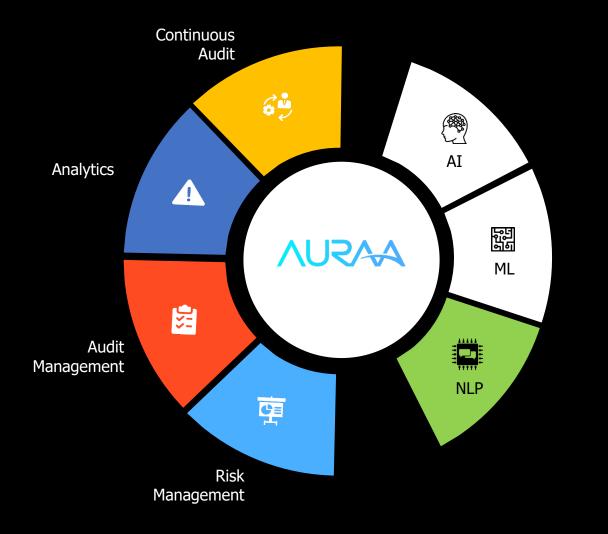

# Augmenting Analytics into a single Platform.

Transform your risk and audit function by combining four independent processes in silo, onto one single integrated platform - AURAA